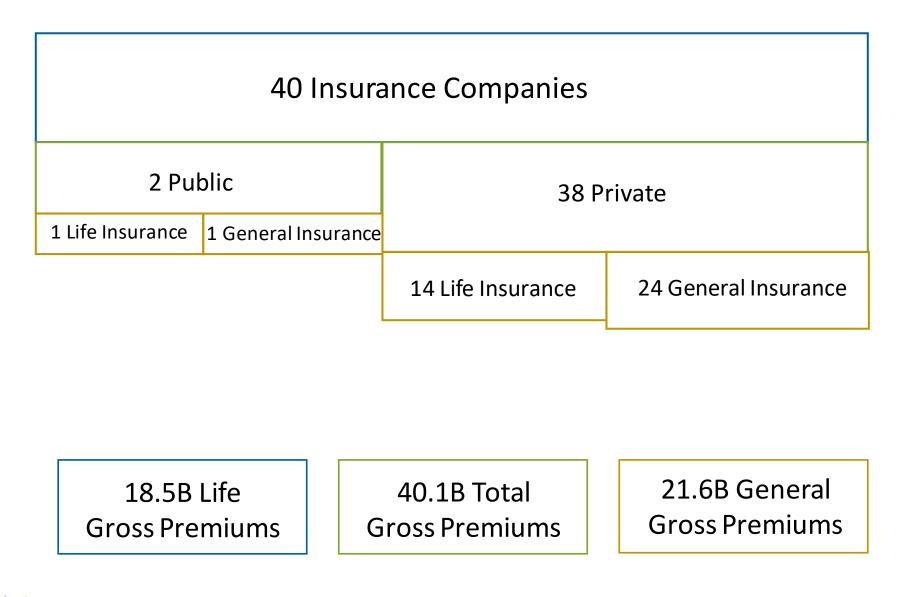

Navigating life together

### **Insurance in the Egyptian Market**

Financial Year of 2019-2020

March 2021

### **Total Market Overview**



# Life vs. General Gross Premiums

#### Life Gross Premiums



|   | Life Gross Premium Total | 18.5B |
|---|--------------------------|-------|
|   | Misr Insurance - Life    | 5.0B  |
|   | MetLife                  | 3.7B  |
| → | Allianz                  | 4.2B  |
|   | AXA                      | 2.5B  |
|   | Others                   | 3.1B  |

Misr Insurance - Life Metlife Allianz - Life AXA - Life Others

#### **General Gross Premiums**



| General Gross Premium Total | 21.6B |
|-----------------------------|-------|
| Misr Insurance - General    | 8.1B  |
| GIG                         | 1.3B  |
| Allianz - General           | 1.1B  |
| Вира                        | 1.1B  |
| AXA General                 | 1.6B  |
| Others                      | 8.3B  |

### Premiums



Net Premium