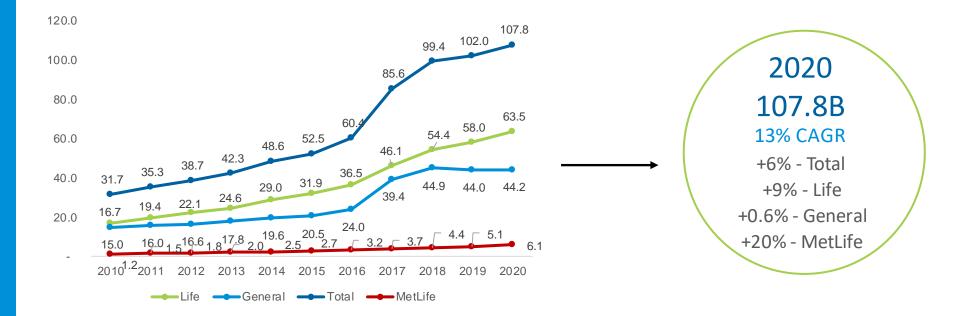

### **Total Market Overview**

# Life vs. General Gross Premiums

### Premiums

Net Premium = Gross Premiums – Reinsurance Premiums