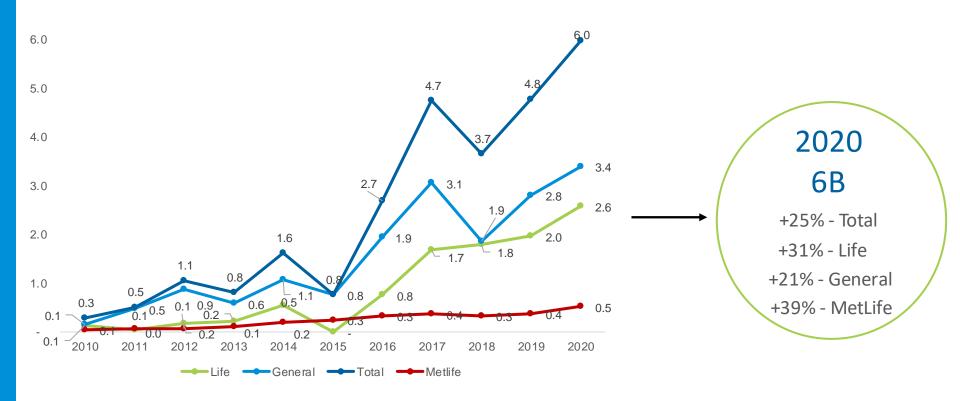

### **Total Market Overview**

# Life vs. General Gross Premiums

### Premiums

Net Premium = Gross Premiums – Reinsurance Premiums