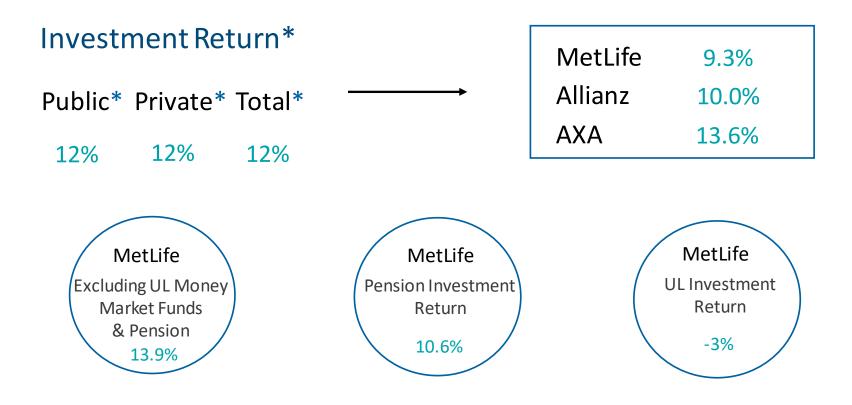

## **Investment Return in Life Market**

\*The Investment Return is obtained by taking the average of the factors for all companies related.

-The investment return is calculated as: 2\*(Net Investment Income + Investment Income from UL money market funds & pension)/ (Reserves at beginning of the period + Reserves at end of the period + net investment income)