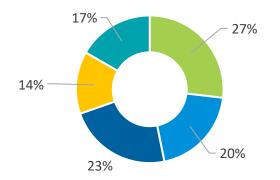

#### Life Gross Premiums

|   | Life Gross Premium Total | 18.5B |
|---|--------------------------|-------|
|   | Misr Insurance - Life    | 5.0B  |
|   | MetLife                  | 3.7B  |
| → | Allianz                  | 4.2B  |
|   | AXA                      | 2.5B  |
|   | Others                   | 3.1B  |

Misr Insurance - Life Metlife Allianz - Life AXA - Life Others