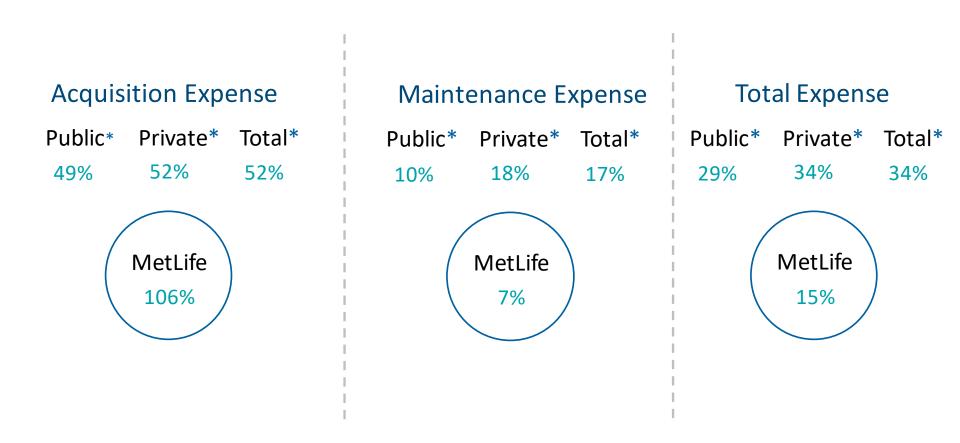

# **Expense Factors in Life Market**

\*All expense factors are obtained by taking the average of the factors for all related companies.

-Acquisition Expense is calculated as: (total acquisition expense + commissions)/ new business premium

- -Maintenance Expense is calculated as: maintenance expense/total premium
- -Total Expense is calculated as: (total acquisition expense + commissions + maintenance expense)/total premium