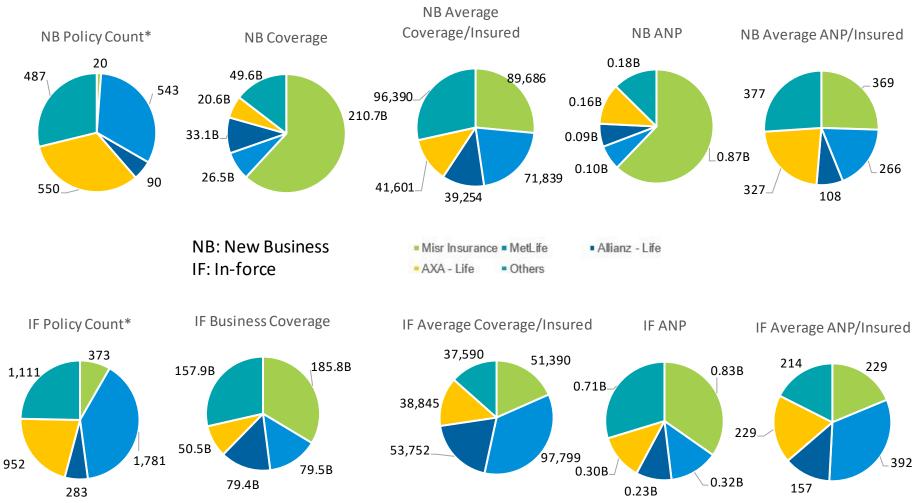

#### Policy Count & Coverage Amount – Individual Life Business

#### Policy Count & Coverage Amount – Group Business

\*Policy count for public under Group was estimated due to error in the report