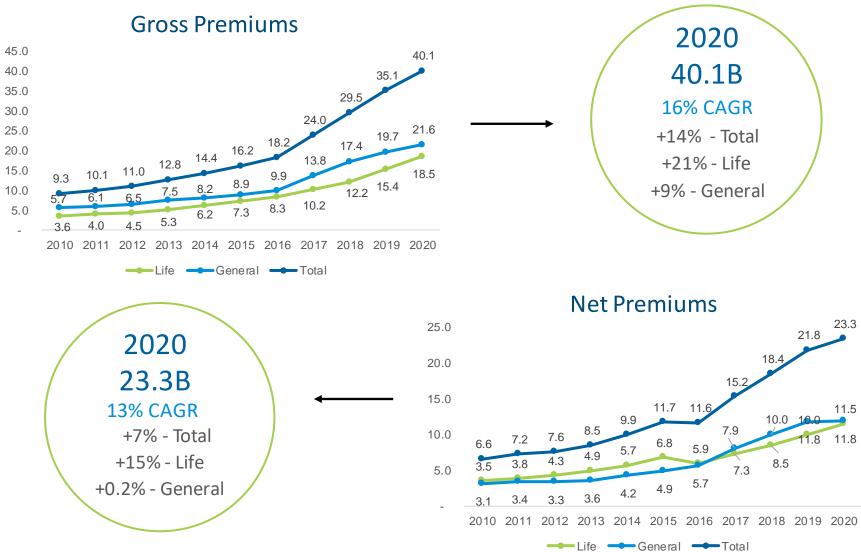

# Life vs. General Gross Premiums

### Premiums

Net Premium = Gross Premiums – Reinsurance Premiums