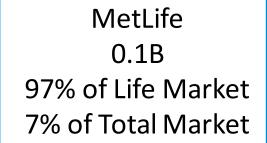

## Medical Business – Life & General Market

**Net Premiums** 

Misr Insurance (Life & General) MetLife AXA - General Bupa Allianz - General Others

| % of Total Market               | Net Premiums | Revenues | Expenses | Underwriting<br>Profit/Loss |
|---------------------------------|--------------|----------|----------|-----------------------------|
| Misr Insurance (Life & General) | 13%          | 14%      | 16%      | -1%                         |
| MetLife                         | 29%          | 28%      | 24%      | 58%                         |
| AXA - General                   | 25%          | 22%      | 22%      | 22%                         |
| Вира                            | 11%          | 13%      | 12%      | 25%                         |
| Allianz - General               | 4%           | 3%       | 3%       | 5%                          |
| Others                          | 18%          | 20%      | 24%      | -9%                         |