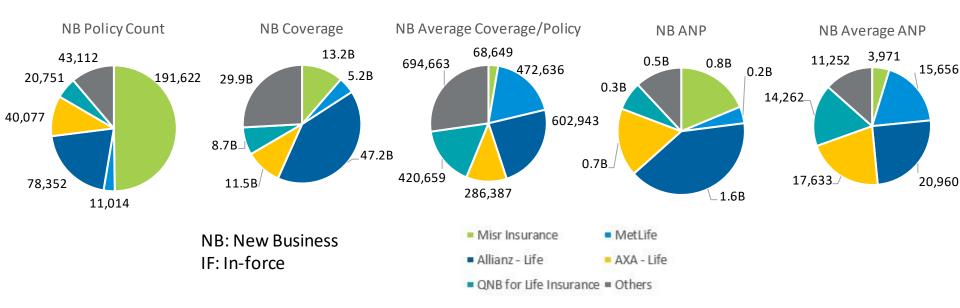

#### Policy Count & Coverage Amount – Individual Life Business

# Life Insurance Market Overview