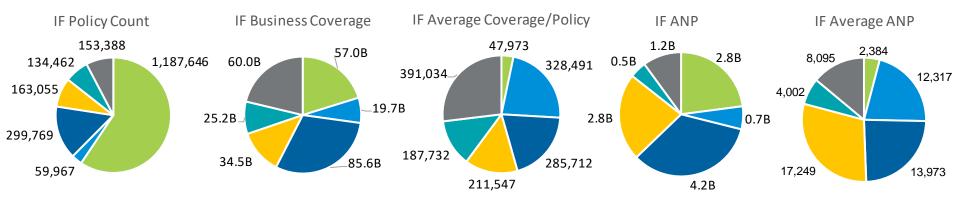

#### Policy Count & Coverage Amount – Individual Life Business

#### Policy Count & Coverage Amount – Group Business

\*Policy count for public under Group was estimated due to error in the report