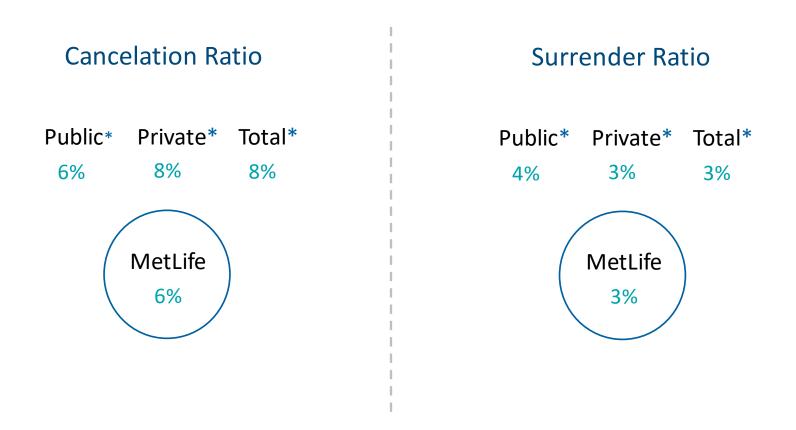

## **Cancelations & Surrenders in Life Market**

\*The Cancelation and Surrender Ratios are obtained by taking the average of the factors for all companies related.

Confidential - for internal use only