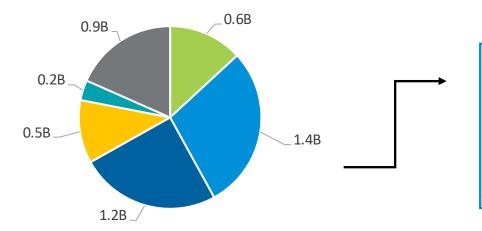

## Medical Business – Life & General Market

**Net Premiums** 

Misr Insurance (Life & General) MetLife AXA - General Bupa Allianz - General Others

| % of Total Market               | Net Premiums | Revenues | Expenses | Underwriting<br>Profit/Loss |
|---------------------------------|--------------|----------|----------|-----------------------------|
| Misr Insurance (Life & General) | 13%          | 14%      | 16%      | -1%                         |
| MetLife                         | 29%          | 28%      | 24%      | 58%                         |
| AXA - General                   | 25%          | 22%      | 22%      | 22%                         |
| Вира                            | 11%          | 13%      | 12%      | 25%                         |
| Allianz - General               | 4%           | 3%       | 3%       | 5%                          |
| Others                          | 18%          | 20%      | 24%      | -9%                         |