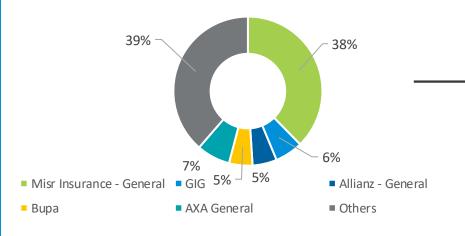

#### **General Gross Premiums**

| General Gross Premium Total | 21.6B |
|-----------------------------|-------|
| Misr Insurance - General    | 8.1B  |
| GIG                         | 1.3B  |
| Allianz - General           | 1.1B  |
| Вира                        | 1.1B  |
| AXA General                 | 1.6B  |
| Others                      | 8.3B  |