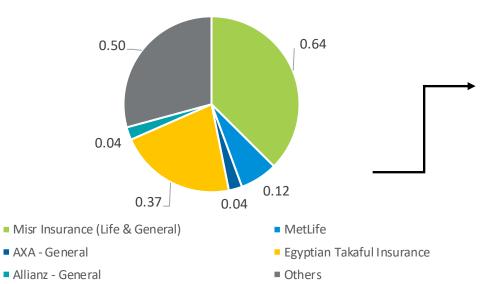

# A&H Business – Life & General Market

| % of Total Market               | Net Premiums | Revenues | Expenses | Underwriting<br>Profit/Loss |
|---------------------------------|--------------|----------|----------|-----------------------------|
| Misr Insurance (Life & General) | 37%          | 33%      | 35%      | 30%                         |
| MetLife                         | 7%           | 6%       | 5%       | 7%                          |
| AXA - General                   | 2%           | 2%       | 2%       | 0%                          |
| Egyptian Takaful Insurance      | 22%          | 21%      | 18%      | 26%                         |
| Allianz - General               | 2%           | 3%       | 3%       | 4%                          |
| Others                          | 29%          | 36%      | 37%      | 33%                         |