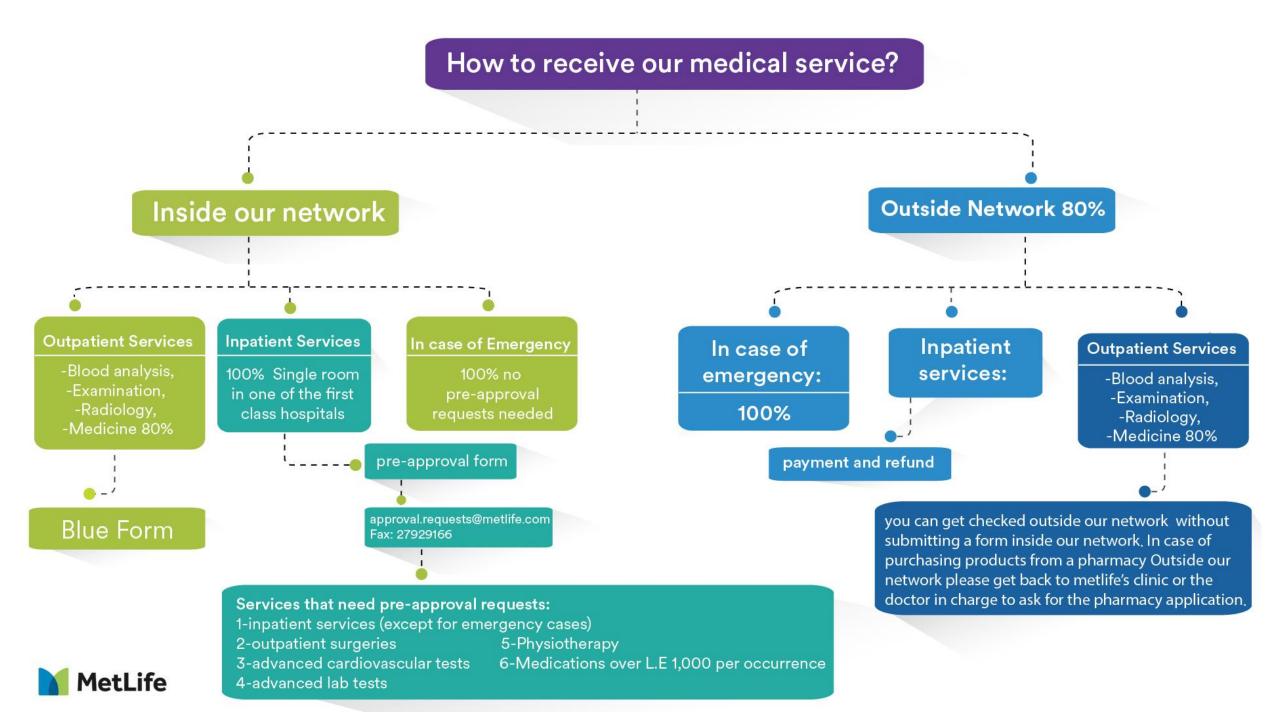

## **How to Use our Medical Services**

#### Outside our network (in case of emergency):

You get 80% reimbursement after submitting all the required documents.

#### Outside our network: internal services without having a case of emergency:

No need to go through the approval process. You get 80% reimbursement after submitting all the required documents.

#### **Outside our network: external services:**

Examination and treatment reimbursement: Payment and refund according to the terms applied.

Radiology and lab tests: the service can be obtained directly within the network, with the original prescription

form, and your personal medical card. The service can also be obtained through payment and refund.

Physiotherapy: payment and refund according to the terms applied.

| City           | District                   | Clinic/ Doctor | Name                                               | Address                                                                                          | Phone number |
|----------------|----------------------------|----------------|----------------------------------------------------|--------------------------------------------------------------------------------------------------|--------------|
| Cairo          | Heliopolis                 | Clinic         | MetLife Clinic at Cairo Specialized Hospital       | 4 Abu Ebeida el bakry - Roxy, Heliopolis                                                         | -            |
| Giza           | Mohandessin                | Clinic         | Metlife Clinic at Al Shorouk Hospital, Mohandessin | 5 bahr el ghazal                                                                                 | 02 33044901  |
| Giza           | 6 <sup>th</sup> of October | Clinic         | MetLife Clinic at Dar Al Fouad Hospital            | Motamayez district                                                                               | 02 38247247  |
| Giza           | Mohandessin                | Clinic         | MetLife Clinic at Al Salem Hospital, Mohandessin   | 3 syria street, next to Gameet eldowal street                                                    | 02 33029981  |
| Cairo          | Maadi                      | Clinic         | MetLife Clinic at Al Salem Hospital Maadi          | Inside Salem International Hospital, Corniche El Nil, Maadi                                      | -            |
| Giza           | 6 <sup>th</sup> Of October | Clinic         | MetLife Clinic at Sheikh Zayed Hospital            | Sheikh Zayed City, 6th of October City.                                                          | 0238500921   |
| Alexandria     | Sporting                   | Doctor         | Dr. Mohamed Elmessiri                              | 210 Port Said Street, Sporting Square                                                            | 03 5916491   |
| Marsa Matrouh  | Marsa Matrouh              | Doctor         | Dr. Ibrahim Mahmoud Ali                            | Alexandria St Marsa Building in front of Saleh Pharmacy                                          | 01005371699  |
| Al Gharbeya    | Tanta                      | Doctor         | Dr. Ibrahim Rabie                                  | Shams Al-Din St., Sikkat Al-Mahalla, in front of زجاج الحاجة                                     | 040 9113829  |
| Al Munufiya    | Shobin El Kom              | Doctor         | Dr. Al-Esawy Suhail                                | Sharaf Square - Al-Hikma Tower - next to Nakhba Radiology Center                                 | 01066616305  |
| Dumyat         | Dumyat                     | Doctor         | Dr. Ashraf Abdel Salam Ahmed Mustafa               | the sixth neighborhood, in front of Al-Azhar University Hospital, next to Abdo<br>Obaid Pharmacy | 01223856534  |
| Portsaid       | Portsaid                   | Doctor         | Dr. Muhammad Sasa                                  | Al-Amin W al sawahel- Al-Manakh                                                                  | 0663339808   |
| Ismailia       | Ismailia                   | Doctor         | Dr. Waheed Hesam                                   | 74 El-Gaish St                                                                                   | 0643918787   |
| Suez           | Suez                       | Doctor         | Dr. Mohamed Sameh El Nazer                         | 3iyada 9 , Galaa st.                                                                             | 062 3338360  |
| North of Sinia | Arish                      | Doctor         | Dr. Mahmoud Hamdy                                  | El Bahr St Arish - No. 13 - in front of the Rashidun Caliphs Mosque                              | 01066596067  |
| Red sea        | Ras ghareb                 | Doctor         | Dr. Ghattas Fakhry Ghattas,                        | Ezaaa Street, next to St. George's Pharmacy                                                      | 0653620910   |
| Red sea        | Hurghada                   | Doctor         | Dr. Nour Al-Saeed Abu Al-Khair                     | Al-Kawthar District , Bowling St. Cortoba Building                                               | 01008640600  |
| Beni Suif      | Beni Suif                  | Doctor         | Dr. Mohamed Fekry                                  | inside Burj Al-Zahra Hospital                                                                    | 01001534352  |
| Sohag          | Sohag                      | Doctor         | Dr. Maged Heshmat Ibrahim                          | Al-Mahatta Street - next to Al-Sukaria Cafe -                                                    | 01222995346  |
| Luxor          | Luxor                      | Doctor         | Dr. Magdy Megalaa                                  | Al-Samania Street, branching from Al-Sanayeh School                                              | 01222934807  |
| Aswan          | Aswan                      | Doctor         | Dr Majed Zekra Gayed                               | 47 Hemimy El Gebalawy St., El Marwa Building                                                     | 01223152116  |
|                |                            |                |                                                    |                                                                                                  |              |