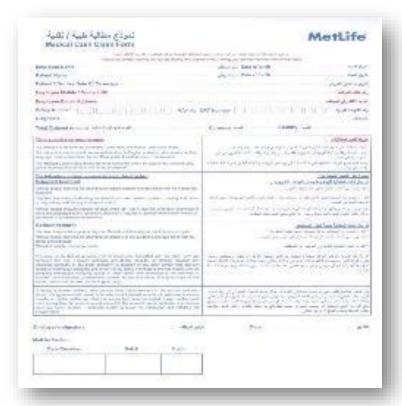

#### **Reimbursement form:**

Please follow the instructions below:

- The claim must be submitted by the contractor. You can obtain the policy number and the number of your individual insurance certificate from the contractor.
- All questions in the form must be answered. All answers must be written clearly
- Documents can be in Arabic or English only. Documents written in other languages must be translated by a professional before submission.
- All required attachments must be submitted within a period of ninety days maximum from the date of the occurrence of the claim. No claims will be disbursed after ninety days.
- The original copies of any medical receipts, invoices or reports must be attached to the form.

## **Reimbursement form:**

Please, write the required information:

· Please fill out a form for each claim separately, as medical claims are separated from dental claims,

maternity claims and eyewear claims.

Each person has to submit their own claim